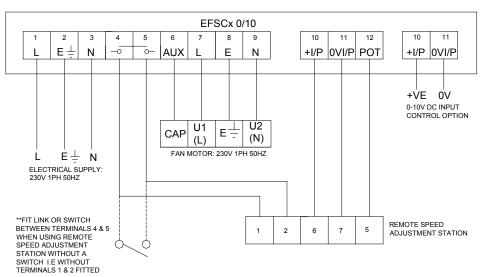

All wiring must be carried out by a suitably qualified and competent person and comply with current applicable regulations

#### 0-10vdc input control

If an external switch or BMS contacts are connected to terminals 4 & 5 the fan will be enabled when the switch/contacts are closed. If neither an external switch or BMS contacts are used then terminals 4 &5 are to be linked and the fan will start when the electrical supply to the controller is present.

The fan speed is dictated by the input on terminals 10-11

The fan speed will increase from minimum to maximum speed as the 0-10v dc input increases I.E. 0v= minimum speed, 10v = maximum speed.

#### Remote speed adjustment station control

When used with the remote speed adjustment station the fan will start when the switch is turned on and rotating the dial clockwise will increase the fan speed.

## Wiring diagram